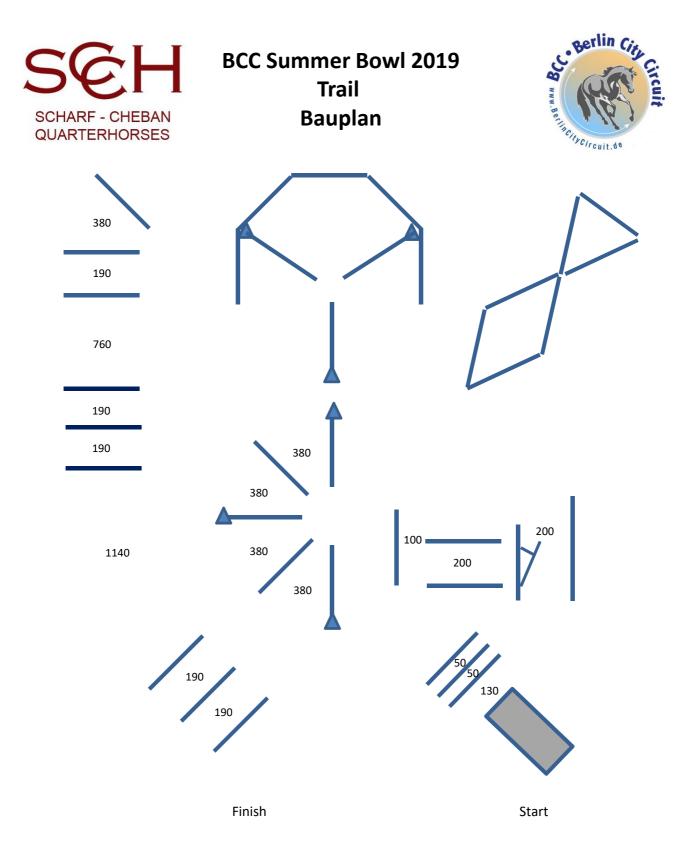

#### BCC Summer Bowl 2019 Trail Bauplan

Start

Pylone / Pflanze

alle Trab- und Galoppstangen a 3,5 m
Schrittstangen und Viereck a 2m

Finish