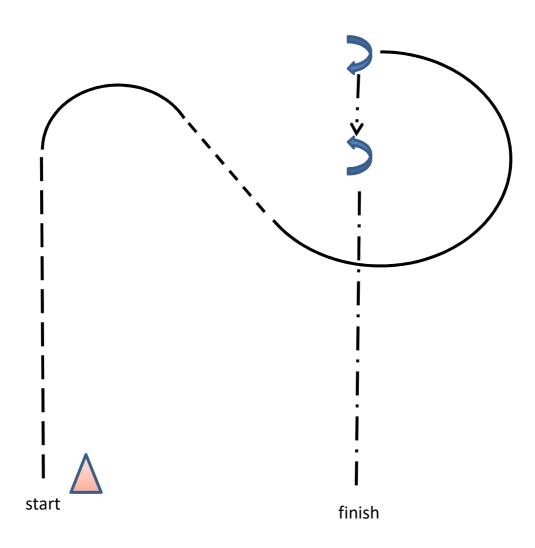

#### BCC Summer Bowl 2019 Western Horsemanship Amateur/Youth

- 1. Be ready at A
- 2. Trot down the middle line
- 3. Lope (RL) straight, then perform a small circle
- 4. Continue to lope (RL) as drawn
- 5. Stop and perform 1 ½ left turn
- 6. Extended jog, back up one horse length
- 7. Walk to finish