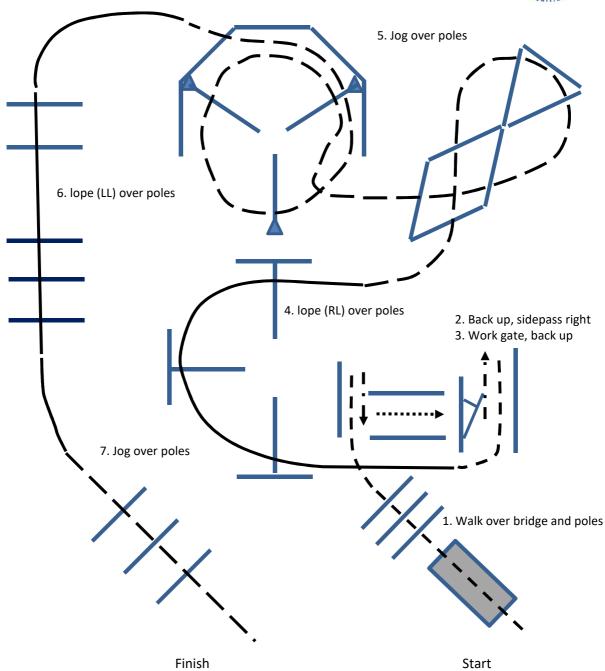

| 434002 | Reining L1          | #4  |
| 136004 | Western Riding L1   | #L2 |
| 236002 | Western Riding L1   | #L4 |
| 436002 | Western Riding L1   | #L4 |
|        |                     |     |
| 443000 | Ranch Riding L3     | #12 |
| 243000 | Ranch Riding L3     | #12 |
| 143000 | Ranch Riding a.A.   | #7  |
| 434000 | Reining L3          | #8  |
| 436000 | Western Riding L3   | #2  |
| 236000 | Western Riding L3   | #2  |
| 136000 | Western Riding a.A. | #4  |
| 134000 | Reining a.A.        | #9  |
| 234000 | Reining L3          | #11 |
|        |                     |     |



Legende



Pylone / Pflanze



Erhöhung

alle Trab- und Galoppstangen a 3,5 m Schrittstangen und Viereck a 2m



#### BCC Summer Bowl 2019 Trail W/T







#### BCC Summer Bowl 2019 Trail L1 Amateur/Youth, RO







#### BCC Summer Bowl 2019 Trail L1 Open







Legende

#### BCC Summer Bowl 2019 Trail Bauplan





Start

Pylone / Pflanze

alle Trab- und Galoppstangen a 3,5 m
Schrittstangen und Viereck a 2m

Finish



## BCC Summer Bowl 2019 Trail Trail in Hand







#### BCC Summer Bowl 2019 Trail Open







## BCC Summer Bowl 2019 Trail Amateur/Youth







# BCC Summer Bowl 2019 Trail Equitop Trail Cup