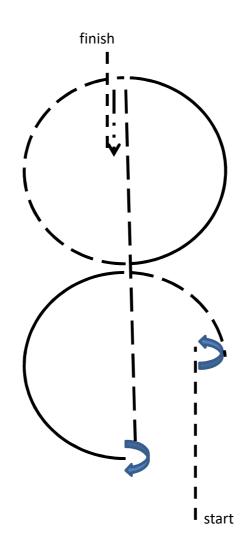

#### BCC Summer Bowl 2019 Western Horsemanship L1 Amateur/Youth, RO

- 1. Be ready at A
- 2. Trot down the arena
- 3. Lope (RL) small ½ circle, then walk two horse lengths
- 4. Lope (LL) as drawn
- 5. Stop and perform 90° right turn
- 6. Back up one horse length
- 7. Turn 180° left
- 8. Extended jog to finish