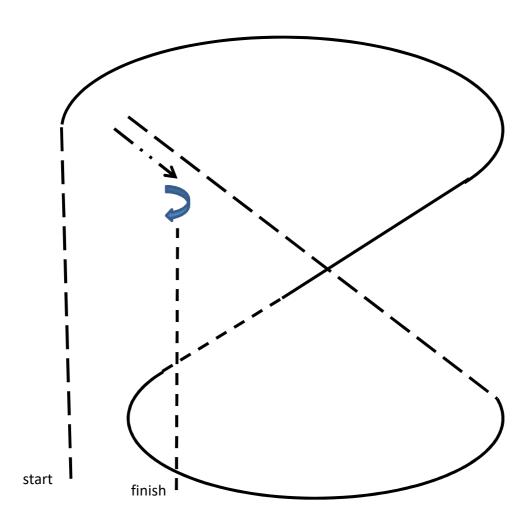

#### BCC Summer Bowl 2019 Western Horsemanship W/T

- 1. Be ready at A
- 2. Trot down the arena
- 3. Trot small ½ circle, then walk two horse lengths
- 4. Extended trot as drawn
- 5. Stop and perform 90° right turn
- 6. Back up one horse length
- 7. Turn 180° left
- 8. Jog to finish