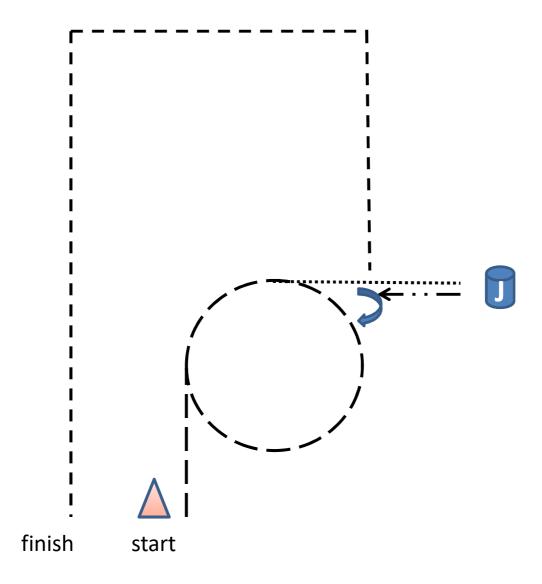

#### BCC Summer Bowl 2019 Western Horsemanship Amateur/Youth

- 1. Be ready at A
- 2. Trot down the middle line
- 3. Lope (RL) straight, then perform a small circle
- 4. Continue to lope (RL) as drawn
- 5. Stop and perform 1 ½ left turn
- 6. Extended jog, back up one horse length
- 7. Walk to finish