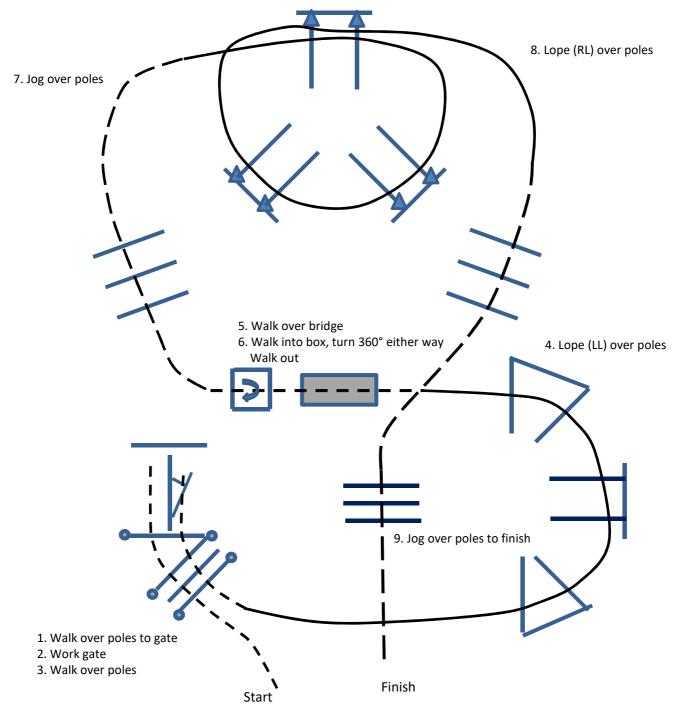

#### BCC Summer Bowl 2019 Trail Bauplan

Start

Pylone / Pflanze

alle Trab- und Galoppstangen a 3,5 m
Schrittstangen und Viereck a 2m

Finish