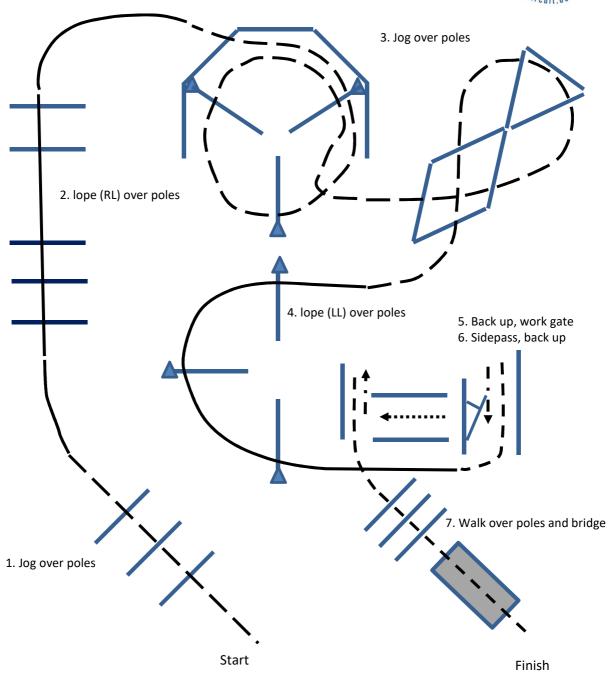

| Western Riding L1   | #L2 |
| 236002 | Western Riding L1   | #L4 |
| 436002 | Western Riding L1   | #L4 |
|        |                     |     |
| 443000 | Ranch Riding L3     | #12 |
| 243000 | Ranch Riding L3     | #12 |
| 143000 | Ranch Riding a.A.   | #7  |
| 434000 | Reining L3          | #8  |
| 436000 | Western Riding L3   | #2  |
| 236000 | Western Riding L3   | #2  |
| 136000 | Western Riding a.A. | #4  |
| 134000 | Reining a.A.        | #9  |
| 234000 | Reining L3          | #11 |
|        |                     |     |



Legende



Pylone / Pflanze



Erhöhung

alle Trab- und Galoppstangen a 3,5 m Schrittstangen und Viereck a 2m



#### BCC Summer Bowl 2019 Trail W/T







#### BCC Summer Bowl 2019 Trail L1 Amateur/Youth, RO







#### BCC Summer Bowl 2019 Trail L1 Open







Legende

#### BCC Summer Bowl 2019 Trail Bauplan





Start

Pylone / Pflanze

alle Trab- und Galoppstangen a 3,5 m
Schrittstangen und Viereck a 2m

Finish



## BCC Summer Bowl 2019 Trail Trail in Hand







#### BCC Summer Bowl 2019 Trail Open







## BCC Summer Bowl 2019 Trail Amateur/Youth







# BCC Summer Bowl 2019 Trail Equitop Trail Cup