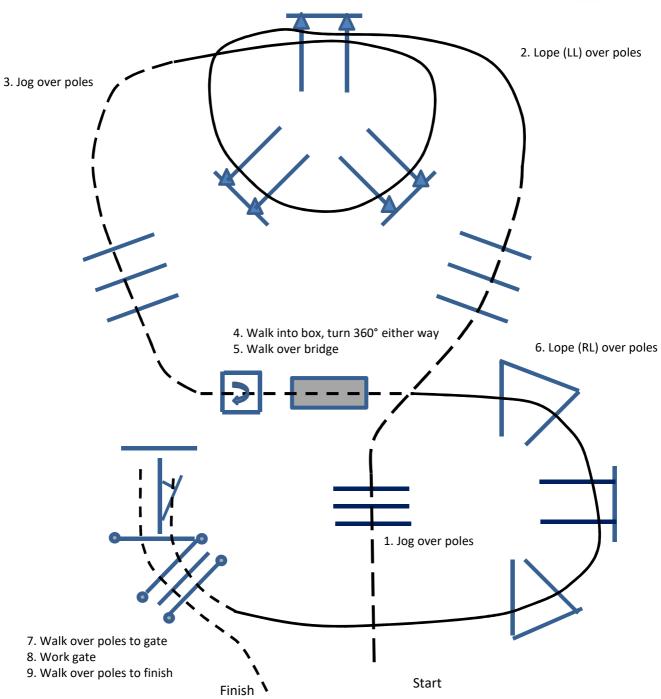

| #7  |
| 434000 | Reining L3          | #8  |
| 436000 | Western Riding L3   | #2  |
| 236000 | Western Riding L3   | #2  |
| 136000 | Western Riding a.A. | #4  |
| 134000 | Reining a.A.        | #9  |
| 234000 | Reining L3          | #11 |
|        |                     |     |



Legende



Pylone / Pflanze



Erhöhung

alle Trab- und Galoppstangen a 3,5 m Schrittstangen und Viereck a 2m



#### BCC Summer Bowl 2019 Trail W/T







#### BCC Summer Bowl 2019 Trail L1 Amateur/Youth, RO







#### BCC Summer Bowl 2019 Trail L1 Open







Legende

#### BCC Summer Bowl 2019 Trail Bauplan





Start

Pylone / Pflanze

alle Trab- und Galoppstangen a 3,5 m
Schrittstangen und Viereck a 2m

Finish



## BCC Summer Bowl 2019 Trail Trail in Hand







#### BCC Summer Bowl 2019 Trail Open







## BCC Summer Bowl 2019 Trail Amateur/Youth







# BCC Summer Bowl 2019 Trail Equitop Trail Cup