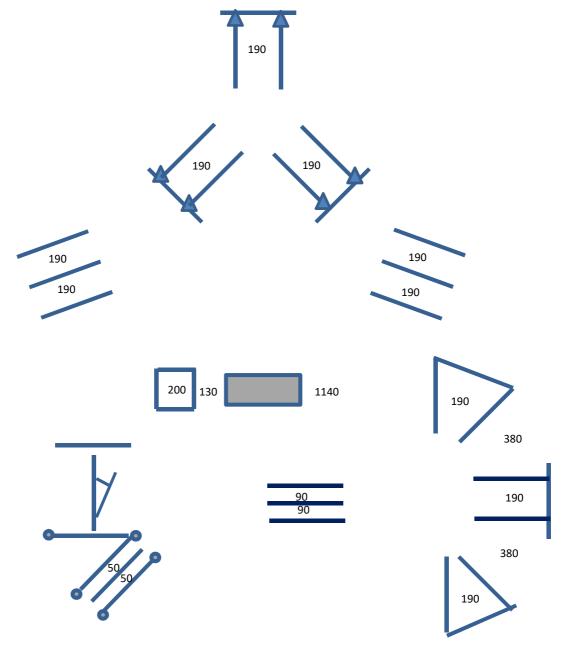

Legende

Pylone / Pflanze

Erhöhung

alle Trab- und Galoppstangen a 3,5 m Schrittstangen und Viereck a 2m