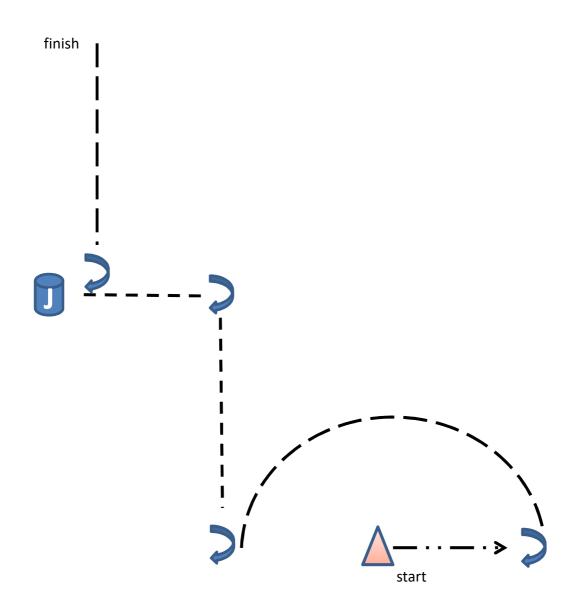

#### BCC Summer Bowl 2019 Hunt Seat Equitation Amateur/Youth

- 1. Trot (LD) straight down the long side of the arena
- 2. Canter ½ right circle, continue on the diagonal
- 3. At the center of the arena walk approx. two horse lengths
- 4. Canter ½ circle with increased speed
- 5. Trot (RD) down the diagonal, stop and back up one horse length
- 6. Perform a 230° right turn on hocks
- 7. walk to finish