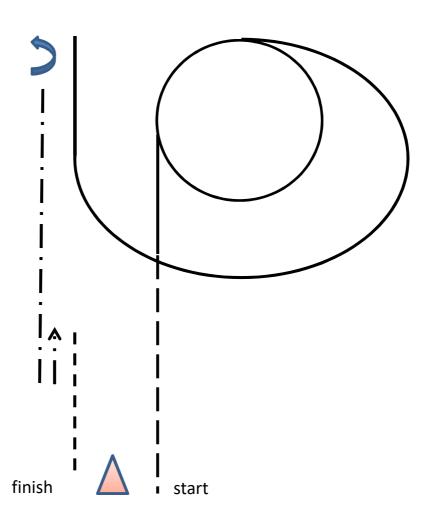

#### BCC Summer Bowl 2019 Western Horsemanship Amateur/Youth

- 1. Be ready at A
- 2. Trot down the middle line
- 3. Lope (RL) straight, then perform a small circle
- 4. Continue to lope (RL) as drawn
- 5. Stop and perform 1 ½ left turn
- 6. Extended jog, back up one horse length
- 7. Walk to finish