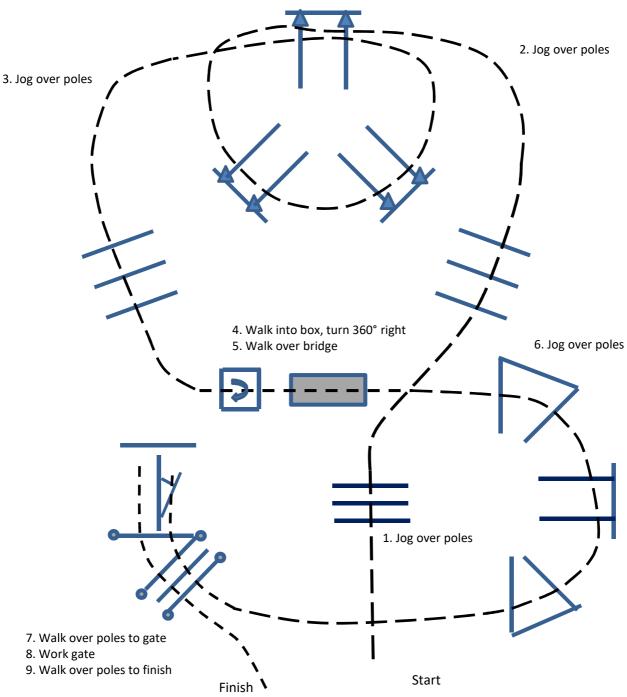

#### BCC Summer Bowl 2019 Trail Bauplan

Start

Pylone / Pflanze

alle Trab- und Galoppstangen a 3,5 m
Schrittstangen und Viereck a 2m

Finish