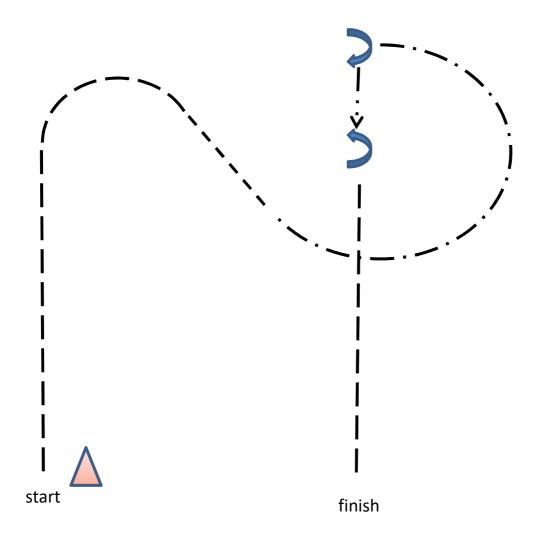

#### BCC Summer Bowl 2019 Western Horsemanship W/T

- 1. Be ready at A
- 2. Trot down the arena
- 3. Trot small ½ circle, then walk two horse lengths
- 4. Extended trot as drawn
- 5. Stop and perform 90° right turn
- 6. Back up one horse length
- 7. Turn 180° left
- 8. Jog to finish

#### BCC Summer Bowl 2019 Western Horsemanship L1 Amateur/Youth, RO

- 1. Be ready at A
- 2. Trot down the arena
- 3. Lope (RL) small ½ circle, then walk two horse lengths
- 4. Lope (LL) as drawn
- 5. Stop and perform 90° right turn
- 6. Back up one horse length
- 7. Turn 180° left
- 8. Extended jog to finish