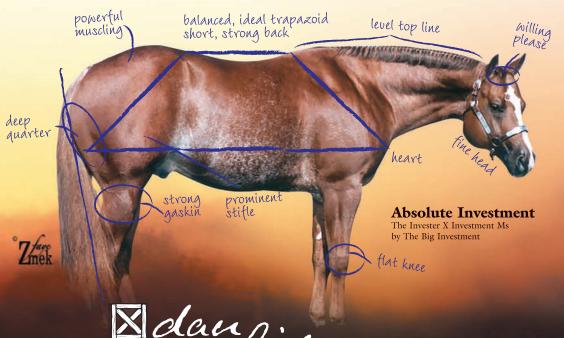

### At the Complete Dispersal Sale of Dan McWhirter Quarter Horses

Lancaster Events Center — Lincoln, Nebraska September 18, 2010 at 4:00 p.m. • September 17 pre-sale party

VISIT DANMCWHIRTER.COM TO PREVIEW THE HORSES AND MAKE YOUR SELECTIONS.

# Bid with Absolute confidence

### Two easy ways to buy from anywhere

- Bid live online
   Pre-register before the event by logging onto www.Proxibid.com
- Call Alan Parker Auctions
   With pre-qualified credit you can place your bid on the phone. Just call Alan Parker at 813-220-4668 or 813-838-7568

**Quarter Horses** 